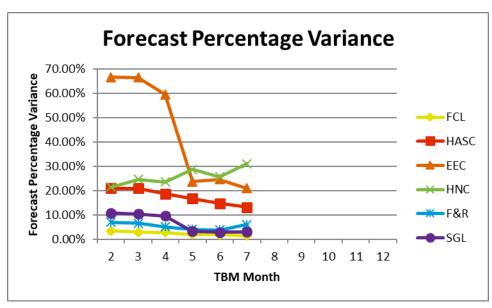

| 30                              | 0.0%                            | <b>1</b>                  | Amber                    |
|                                       |                                 |                                 |                           |                          |
| Dedicated Schools Grant (DSG)         | 348                             | 49.5%                           | <b>↑</b>                  | Red                      |
|                                       |                                 |                                 |                           |                          |
| Housing Revenue Account               | (860)                           | -22.0%                          | <b>↑</b>                  | Green                    |