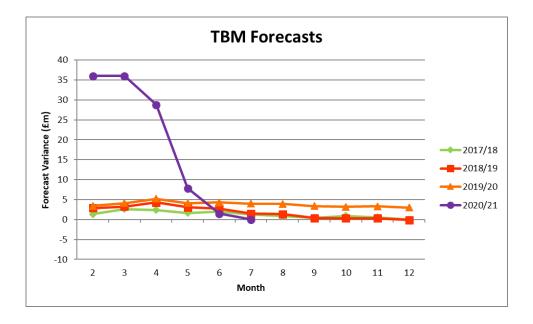

| 30                              | 0.0%                            | <b>1</b>                  | Amber                    |
|                                       |                                 |                                 |                           |                          |
| Dedicated Schools Grant (DSG)         | 348                             | 49.5%                           | <b>↑</b>                  | Red                      |
|                                       |                                 |                                 |                           |                          |
| Housing Revenue Account               | (860)                           | -22.0%                          | <b>↑</b>                  | Green                    |