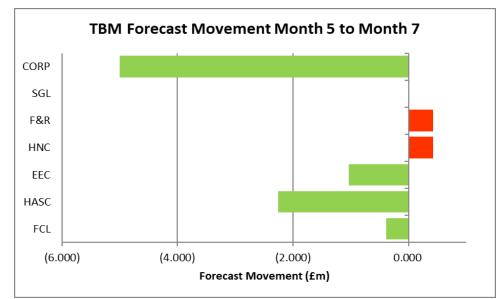

| 30                              | 0.0%                            | <b>1</b>                  | Amber                    |
|                                       |                                 |                                 |                           |                          |
| Dedicated Schools Grant (DSG)         | 348                             | 49.5%                           | <b>↑</b>                  | Red                      |
|                                       |                                 |                                 |                           |                          |
| Housing Revenue Account               | (860)                           | -22.0%                          | <b>↑</b>                  | Green                    |