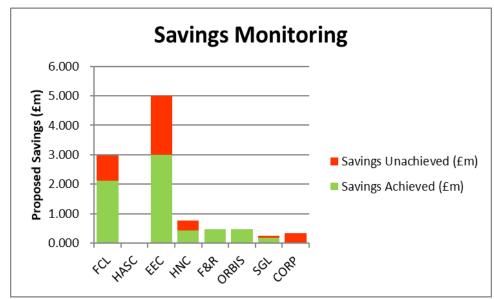

| 30                              | 0.0%                            | <b>1</b>                  | Amber                    |
|                                       |                                 |                                 |                           |                          |
| Dedicated Schools Grant (DSG)         | 348                             | 49.5%                           | <b>↑</b>                  | Red                      |
|                                       |                                 |                                 |                           |                          |
| Housing Revenue Account               | (860)                           | -22.0%                          | <b>↑</b>                  | Green                    |