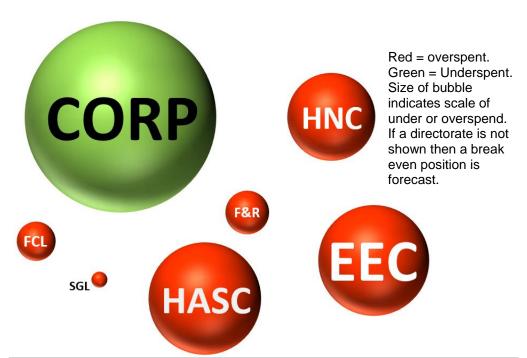

## **Appendix 1 - Financial Dashboard Summary**

| Direction of Travel                   |                                 |                                 |                           |                          |
|---------------------------------------|---------------------------------|---------------------------------|---------------------------|--------------------------|
| Directorate/Fund                      | Forecast<br>Variance<br>Month 7 | Forecast<br>Variance<br>Month 7 | Change<br>From<br>Month 5 | RAG<br>Rating<br>Month 7 |
|                                       | £'000                           | %                               |                           |                          |
| General Fund Services:                |                                 |                                 |                           |                          |
| Families, Children & Learning         | 1,367                           | 1.5%                            | <b>↑</b>                  | Red                      |
| Health & Adult Social Care            | 8,504                           | 13.1%                           | <b>↑</b>                  | Red                      |
| Economy, Environment & Culture        | 8,245                           | 20.9%                           | <b>↑</b>                  | Red                      |
| Housing, Neighbourhoods & Communities | 5,151                           | 31.0%                           | $\downarrow$              | Red                      |
| Finance & Resources                   | 1,264                           | 6.0%                            | $\downarrow$              | Red                      |
| Strategy, Governance & Law            | 165                             | 3.0%                            | <b>↑</b>                  | Amber                    |
| Corporately-held Budgets              | (24,666)                        | -300.7%                         | <b>↑</b>                  | Green                    |
| Total General Fund                    | 30                              | 0.0%                            | <b>1</b>                  | Amber                    |
|                                       |                                 |                                 |                           |                          |
| Dedicated Schools Grant (DSG)         | 348                             | 49.5%                           | <b>↑</b>                  | Red                      |
|                                       |                                 |                                 |                           |                          |
| Housing Revenue Account               | (860)                           | -22.0%                          | <b>↑</b>                  | Green                    |