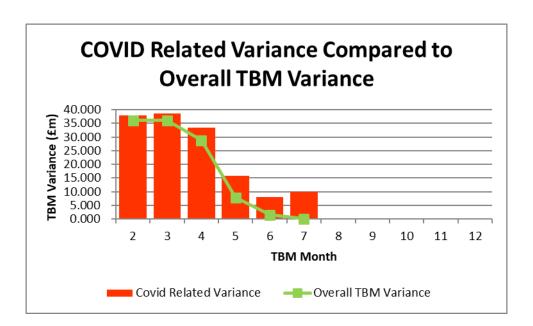

| 30                              | 0.0%                            | <b>1</b>                  | Amber                    |
|                                       |                                 |                                 |                           |                          |
| Dedicated Schools Grant (DSG)         | 348                             | 49.5%                           | <b>↑</b>                  | Red                      |
|                                       |                                 |                                 |                           |                          |
| Housing Revenue Account               | (860)                           | -22.0%                          | <b>↑</b>                  | Green                    |