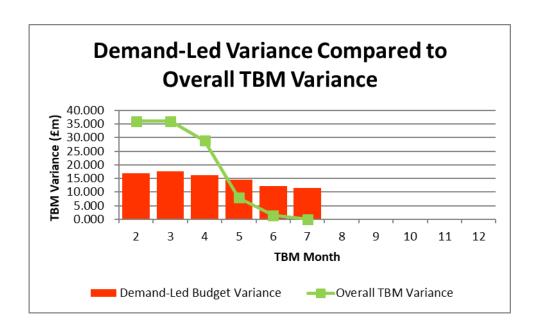

| 30                              | 0.0%                            | <b>1</b>                  | Amber                    |
|                                       |                                 |                                 |                           |                          |
| Dedicated Schools Grant (DSG)         | 348                             | 49.5%                           | <b>↑</b>                  | Red                      |
|                                       |                                 |                                 |                           |                          |
| Housing Revenue Account               | (860)                           | -22.0%                          | <b>↑</b>                  | Green                    |